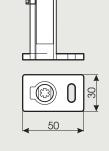

## Holders of guiding rails

25

30

standard

telescopic

facade

| Standard sizes                       | Blind controlled by crank | Blind controlled by engine |
|--------------------------------------|---------------------------|----------------------------|
| Width                                | 40 - 400 cm               | 60 - 400 cm                |
| Height                               | max. 400 cm               | max. 400 cm                |
| Maximum width<br>of connected blinds | 8 m                       | 8 m                        |
| Maximum area of blind                | 9 m²                      | 14 m <sup>2</sup>          |