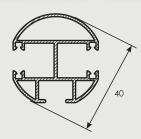

## **Guiding rails**

## Holders of guiding rails

25

30

standard

telescopic

facade

| Standard sizes                       | Blind controlled by crank | Blind controlled by engine |
|--------------------------------------|---------------------------|----------------------------|
| Width                                | 40 - 400 cm               | 60 - 400 cm                |
| Height                               | max. 400 cm               | max. 400 cm                |
| Maximum width<br>of connected blinds | 8 m                       | 8 m                        |
| Maximum area of blind                | 9 m²                      | 14 m <sup>2</sup>          |