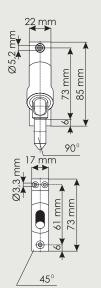

Upper profile - zinc coated steel

Upper profile - aluminium

Fixing of slat in tilt tape - stainless hook can be easily re-closed. It is possible to replace damaged slats easily.

Fixing of slat in the tilt tape - Hagofix hooks available in blinds Z-70, S-90