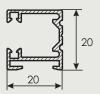

## **Guiding rails**

## Holders of guiding rails

25

30

standard

telescopic

facade

| Standard sizes                       | Blind controlled by crank | Blind controlled by engine |
|--------------------------------------|---------------------------|----------------------------|
| Width                                | 40 - 400 cm               | 60 - 400 cm                |
| Height                               | max. 400 cm               | max. 400 cm                |
| Maximum width<br>of connected blinds | 8 m                       | 8 m                        |
| Maximum area of blind                | 9 m²                      | 14 m <sup>2</sup>          |