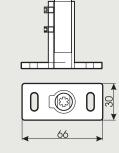

## Holders of guiding rails

25

30

standard

telescopic

facade

| Standard sizes                       | Blind controlled by crank | Blind controlled by engine |
|--------------------------------------|---------------------------|----------------------------|
| Width                                | 40 - 400 cm               | 60 - 400 cm                |
| Height                               | max. 400 cm               | max. 400 cm                |
| Maximum width<br>of connected blinds | 8 m                       | 8 m                        |
| Maximum area of blind                | 9 m²                      | 14 m <sup>2</sup>          |