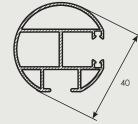

## **Guiding rails**

## Holders of guiding rails

25

30

standard

telescopic

facade

| Standard sizes                       | Blind controlled by crank | Blind controlled by engine |
|--------------------------------------|---------------------------|----------------------------|
| Width                                | 40 - 400 cm               | 60 - 400 cm                |
| Height                               | max. 400 cm               | max. 400 cm                |
| Maximum width<br>of connected blinds | 8 m                       | 8 m                        |
| Maximum area of blind                | 9 m²                      | 14 m <sup>2</sup>          |