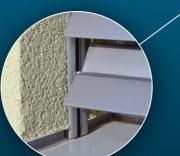

Rounded hole for 8 mm wide textile lift tape - prevents damage of lift tape which increases the lifetime of external blinds

Hidden guiding rail - creates a uniform and clean appearance of buildings when the hidden rails are inserted in the facade

Colour of rubber insulation in the slats - grey/black - choice according to the colour of slats

Upper profile (aluminium or zinc coated steel) - turned down - this position prevents sticking of dirt in the upper profile, easy access to control the blind (when servicing the blinds)