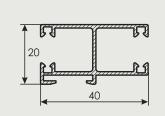

## **Guiding rails**

## Holders of guiding rails

25

30

standard

telescopic

facade

| Standard sizes                       | Blind controlled by crank | Blind controlled by engine |
|--------------------------------------|---------------------------|----------------------------|
| Width                                | 40 - 400 cm               | 60 - 400 cm                |
| Height                               | max. 400 cm               | max. 400 cm                |
| Maximum width<br>of connected blinds | 8 m                       | 8 m                        |
| Maximum area of blind                | 9 m²                      | 14 m <sup>2</sup>          |