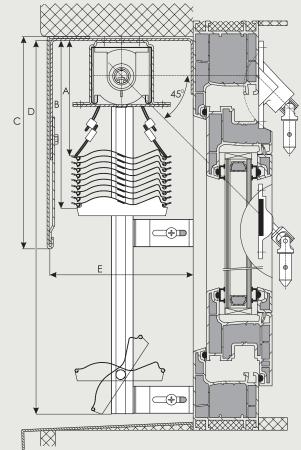

penetration of sunlight.

Elliptical metal pin - just 1 piece on each slat alternating left or right - reduces external noise and wind noise to minimum Flat metal pin - mostly used when the pins are placed on boths sides of slat

Rounded hole for 8 mm wide textile lift tape - prevents damage of lift tape which increases the lifetime of external blinds

Hidden guiding rail - creates a uniform and clean appearance of buildings when the hidden rails are inserted in the facade

Colour of rubber insulation in the slats - grey/black - choice according to the colour of slats

Upper profile (aluminium or zinc coated steel) - turned down - this position prevents sticking of dirt in the upper profile, easy access to control the blind (when servicing the blinds)