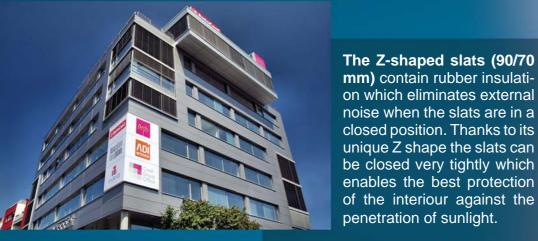

penetration of sunlight.

Elliptical metal pin - just 1 piece on each slat alternating left or right - reduces external noise and wind noise to minimum Flat metal pin - mostly used when the pins are placed on boths sides of slat