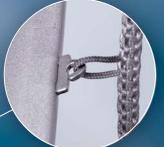

Upper profile - zinc coated steel

Upper profile - aluminium

Fixing of slat in tilt tape - stainless hook can be easily re-closed. It is possible to replace damaged slats easily.

Fixing of slat in the tilt tape - Hagofix hooks available in blinds Z-70, S-90