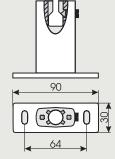

## Holders of guiding rails

25

30

standard

telescopic

facade

| Standard sizes                       | Blind controlled by crank | Blind controlled by engine |
|--------------------------------------|---------------------------|----------------------------|
| Width                                | 40 - 400 cm               | 60 - 400 cm                |
| Height                               | max. 400 cm               | max. 400 cm                |
| Maximum width<br>of connected blinds | 8 m                       | 8 m                        |
| Maximum area of blind                | 9 m²                      | 14 m <sup>2</sup>          |