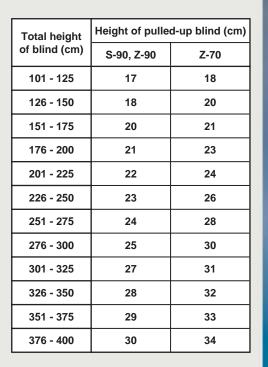

slats** - big choice (19 colours of slats available on stock). Other colours available in short time.

## **Guiding rails**











## Holders of guiding rails

25

30



standard







telescopic

facade

| Standard sizes                       | Blind controlled by crank | Blind controlled by engine |
|--------------------------------------|---------------------------|----------------------------|
| Width                                | 40 - 400 cm               | 60 - 400 cm                |
| Height                               | max. 400 cm               | max. 400 cm                |
| Maximum width<br>of connected blinds | 8 m                       | 8 m                        |
| Maximum area of blind                | 9 m²                      | 14 m <sup>2</sup>          |







5 - 90

ŽALUZIE NEVA s.r.o., Kralický Háj 370, 798 12 Kralice na Hané, Czech Republic tel.: +420 582 337 529, fax. +420 582 330 988, e-mail: nevapv@nevapv.cz, www.nevapv.cz