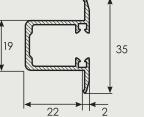

## **Guiding rails**

## Holders of guiding rails

25

30

standard

telescopic

facade

| Standard sizes                       | Blind controlled by crank | Blind controlled by engine |
|--------------------------------------|---------------------------|----------------------------|
| Width                                | 40 - 400 cm               | 60 - 400 cm                |
| Height                               | max. 400 cm               | max. 400 cm                |
| Maximum width<br>of connected blinds | 8 m                       | 8 m                        |
| Maximum area of blind                | 9 m²                      | 14 m <sup>2</sup>          |