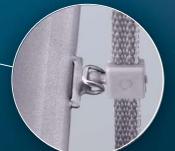

Upper profile - zinc coated steel

Upper profile - aluminium

Fixing of slat in tilt tape - stainless hook can be easily re-closed. It is possible to replace damaged slats easily.

Fixing of slat in the tilt tape - Hagofix hooks available in blinds Z-70, S-90